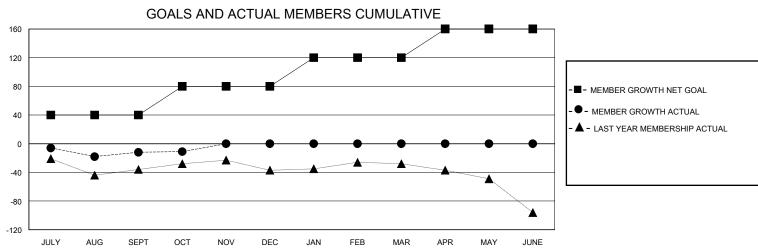

## District 18 N

GMT: LOCATION GEORGIA GMT CA

| CIVIT.        |               | LOC         | ATION SECTION | •                     |                        |                         | OWIT OA                                            |  |  |
|---------------|---------------|-------------|---------------|-----------------------|------------------------|-------------------------|----------------------------------------------------|--|--|
|               | Club          | os          |               | Members               |                        |                         |                                                    |  |  |
|               | RESULTS FOR   | R 2024-2025 |               | RESULTS FOR 2024-2025 |                        |                         |                                                    |  |  |
| QUARTER       | NEW CLUB GOAL | NEW CLUBS   | DROPPED CLUBS | QUARTER MEME          | BER GROWTH NET<br>GOAL | MEMBER GROWTH<br>ACTUAL | DROPPED<br>MEMBERS ACTUAL<br>(including transfers) |  |  |
| JULY/AUG/SEPT | 0             | 0           | 0             | JULY/AUG/SEPT         | 40                     | 32                      | 27                                                 |  |  |
| OCT/NOV/DEC   | 1             | 0           | 0             | OCT/NOV/DEC           | 40                     | 2                       | 1                                                  |  |  |
| JAN/FEB/MAR   | 0             | 0           | 0             | JAN/FEB/MAR           | 40                     | 0                       | 0                                                  |  |  |
| APR/MAY/JUNE  | 0             | 0           | 0             | APR/MAY/JUNE          | 40                     | 0                       | 0                                                  |  |  |